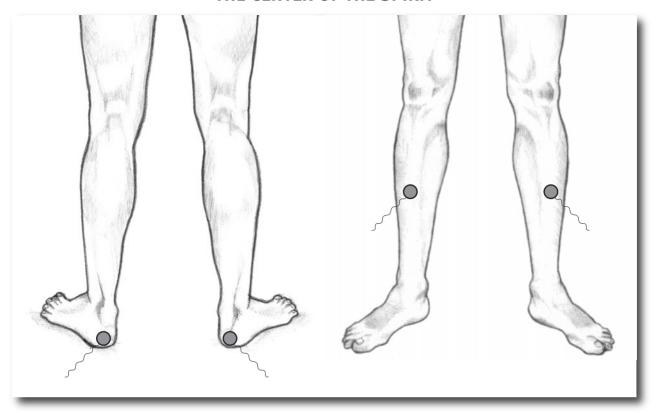

#### 1. THE SECTORS STOMACH 41 AND THE ZONE OF EXISTENCE

#### Location:

Stomach 41 = Center of the ankle Middle of the calf in the back (half the distance from the heel to the popliteal fossa)

This application made us realize that earlier treatments of the pre-existence were stabilized quite well with the Gamma 40 program.

Stomach 41 may used by itself, in which case the indication emphasizes the pre-existence.

## 2. TREATMENT OF THE THALAMUS REFLEX AT BOTH HEELS, COMBINED WITH THE CENTER OF THE SPIRIT

#### **Location:**

Center of the heel

Middle of lower leg (half the distance from Stomach 41 to the patella)

We are addressing the process of becoming conscious (thalamus) of the spiritual information that is accompanying us, especially good if there are head or pelvic symptoms.