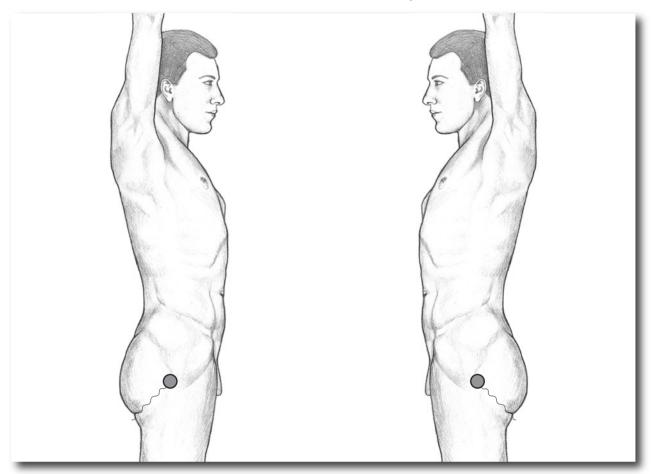

Another great option to apply the Gamma 40 program are the two hip joints directly at the tip of the trochanter. Many years ago we have recognized that this is a zone that is strongly involved in the human individuality. We deducted that from the dreams that were induced, when patients had been applying the Esogetic herbal oil relax at this location daily before going to sleep. It is definite that these two reflex zones are supraordinate sectors. There is a connection to the individuality of the person and thus a relationship to his plan or exposé. All our observations lead to the insight that the Gamma 40 program is influencing the internal (implicit) world of an individual. It regulates and/or activates blocked or buried life information.