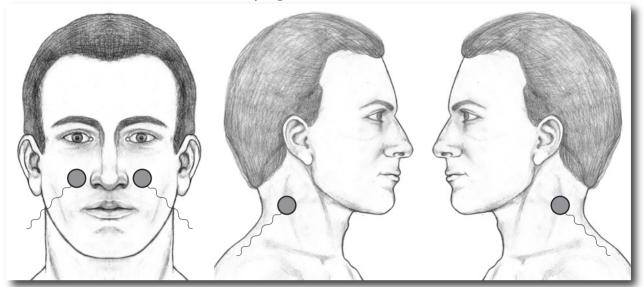

#### 1. TREATMENT OF THE AMYGDALA

### **Location:** Temporal area

Especially useful, if there have been deeply stressful events in the past, especially during childhood. The Gamma 40 program may also be used, when the symptoms are pointing towards a strong psychological component in a case, when the anamnesis gives us a clue that it has been in the past. The alternation with the programs Gamma short and Power nap would be very beneficial.

#### 3. MAXILLARY SINUS AND LATERAL DRAINAGE

One of the most important systems is the lymphatic system of the brain, as we have found out through the work of the researcher Antoine Louveau. Years before the Prof. Goldmann and Ms. Prof. Mikänen had come to similar conclusions. They called their system of brain drainage the glymphatic system. These zones are reacting quite well to the Gamma 40 program. In this case an alternation with the StressImmun program is recommended.