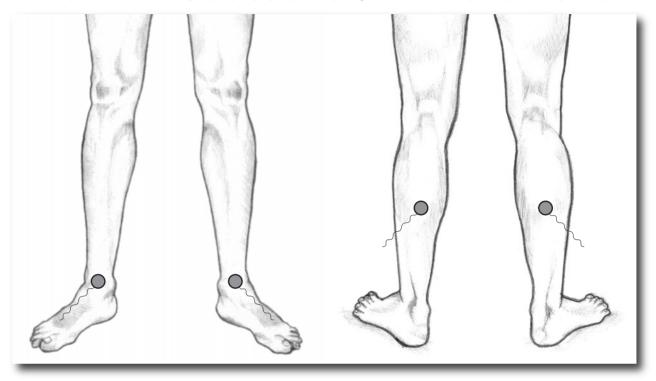

#### 1. THE SECTORS STOMACH 41 AND THE ZONE OF EXISTENCE

#### Location:

Stomach 41 = Center of the ankle Middle of the calf in the back (half the distance from the heel to the popliteal fossa)

This application made us realize that earlier treatments of the pre-existence were stabilized quite well with the Gamma 40 program.

Stomach 41 may used by itself, in which case the indication emphasizes the pre-existence.

## 2. TREATMENT OF THE THALAMUS REFLEX AT BOTH HEELS, COMBINED WITH THE CENTER OF THE SPIRIT

#### **Location:**

Center of the heel

Middle of lower leg (half the distance from Stomach 41 to the patella)

We are addressing the process of becoming conscious (thalamus) of the spiritual information that is accompanying us, especially good if there are head or pelvic symptoms.