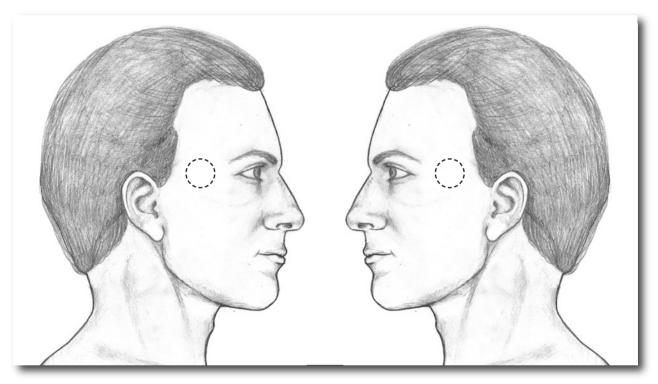

#### 1. TREATMENT OF THE AMYGDALA

### **Location:** Temporal area

Especially useful, if there have been deeply stressful events in the past, especially during childhood. The Gamma 40 program may also be used, when the symptoms are pointing towards a strong psychological component in a case, when the anamnesis gives us a clue that it has been in the past. The alternation with the programs Gamma short and Power nap would be very beneficial.