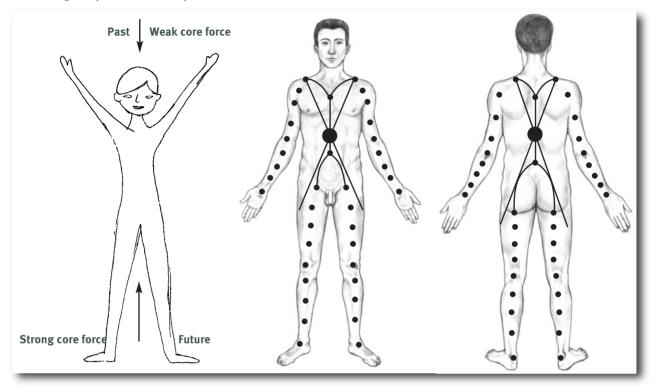

Let me give you an example.

Using the idea that the upwardly extended arms and the spread legs standing on the ground are receiving the fields of information streaming into us from above and below, the concept of 4 x 9 + a tenth point on the arms and legs arose. The imagination is that burdens, memories and perhaps omissions occupy the positions at the top. At the bottom the 4 x 9 points of the legs are representing life in the "here and now", thus the future and the individual's life path, which is walked from birth to death. Such a life path implies that a person's individuality has to be based on a plan or an exposé. Therefore we are presently talking about pre-existence, meaning a space, where this plan is conceived, developed or written. In that regard the Gamma 40 program is also able to provide some amazing reflexes, which in case of a disease may mean the reversal of the process.

From that point of view we have already arrived in the future. We have needed to learn that a disease, no matter what label it carries, is at the end of a chain of events. There always are past negative strains and blockages in a human life that want to be resolved. Nobody will argue that stressful experiences cannot be undone. Yet what is possible is the resolution of blockages through appropriate therapeutic protocols, so that the human being may be able to continue the delineated life path in a free and possibly happy fashion.