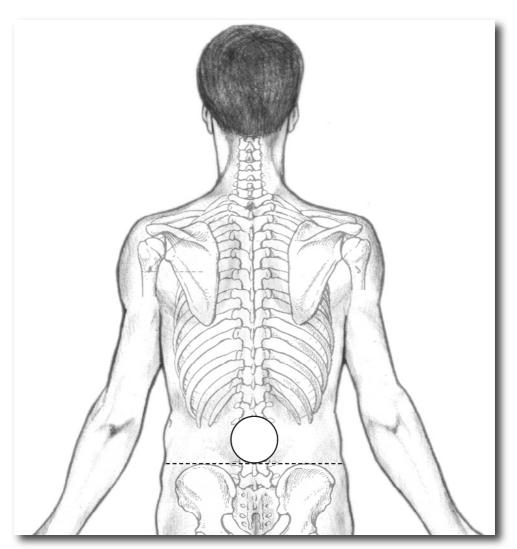

## THE ZONE OF THE RED ELLIPSE

Above the sacrum we find the zone of the Red Ellipse. This reflex area is connected to the immune system.

## ZONE AT THE 7TH CERVICAL VERTEBRA, THE LUNG POINTS AND THE GENERAL ZONE OF THE LUNG ON THE SPINE

#### Location:

You start with the zone at the 7th cervical vertebra, which is particularly important for tension in the entire abdominal space. (Connection to the abdominal brain)

If you draw a vertical line from the center of the shoulder downwards, the important zone of the lung and bronchi is encountered below the tip of the scapula. The zone starts about 2 FW (fingerwidths) below the tip of the scapula and extends about 6 FW down. The width of the zone is about 2 FW.

Exactly in the middle of these zones - on the spine - the general zone of the lung is located.