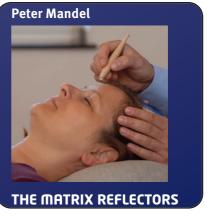

## Information-Energy-Reflector Set

The name results from the fact that this massage rod with the small crystal shows an effect on all the points on the skin that are relevant for therapy. In the meantime many people all over the world have taken up treating themselves according to defined zones and points. The round head of the rod is designed for a targeted massage of the points and the crystal is touched to the zone in question for 10 to 15 seconds after the massage of the points. An extensive manual is included: "The Matrix Reflectors" by Peter Mandel