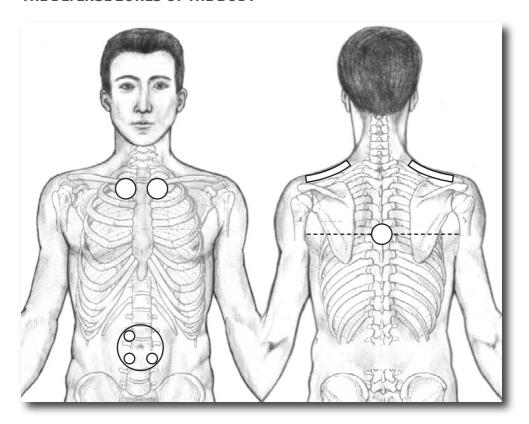

# THE ZONES OF THE DAY THE DEFENSE ZONES OF THE BODY

#### Location:

The first zone is in the front directly at the sternoclavicular joint. The aggressive zones of the abdomen are added.

The oil can be applied to the entire area around the navel to a diameter of about 10 cm (4"). The two zones at the top of the shoulders are also very important in regard to the immune system.

The next zone is located at the level of the axillary folds directly on the spine. In Esogetic Medicine this is, where the destructive principle of the human being and the resulting blockages are found.