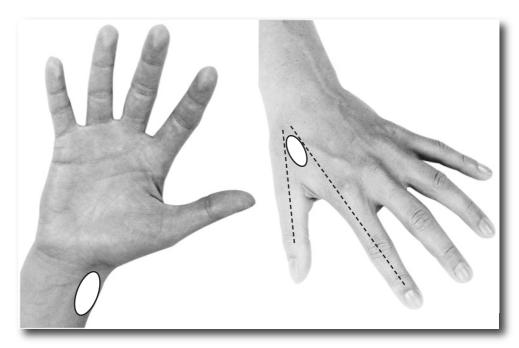

## THE DEFENSIVE ZONES OF THE HANDY

These zones (on both sides) are specific defense zones of the body. We have deducted them from the acupuncture points Lung 7 and Large Intestine 4.

#### Location:

The zone Lung 7 can be found, where you palpate the pulse.

The zone Large Intestine 4 is in a triangle resulting from extending lines through the index finger and the thumb.

The size of the zones is just as it is depicted.