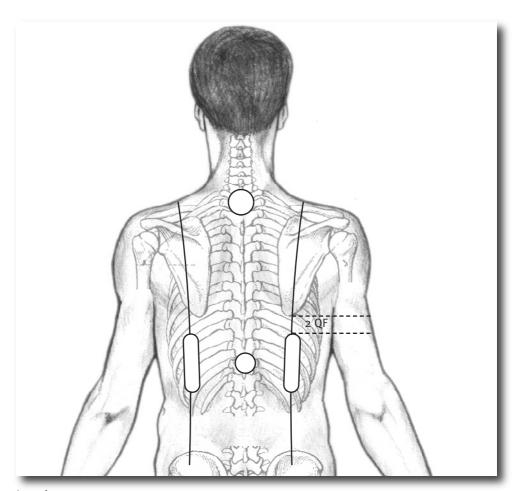

## ZONE AT THE 7TH CERVICAL VERTEBRA, THE LUNG POINTS AND THE GENERAL ZONE OF THE LUNG ON THE SPINE

#### Location:

You start with the zone at the 7th cervical vertebra, which is particularly important for tension in the entire abdominal space. (Connection to the abdominal brain)

If you draw a vertical line from the center of the shoulder downwards, the important zone of the lung and bronchi is encountered below the tip of the scapula. The zone starts about 2 FW (fingerwidths) below the tip of the scapula and extends about 6 FW down. The width of the zone is about 2 FW.

Exactly in the middle of these zones - on the spine - the general zone of the lung is located.