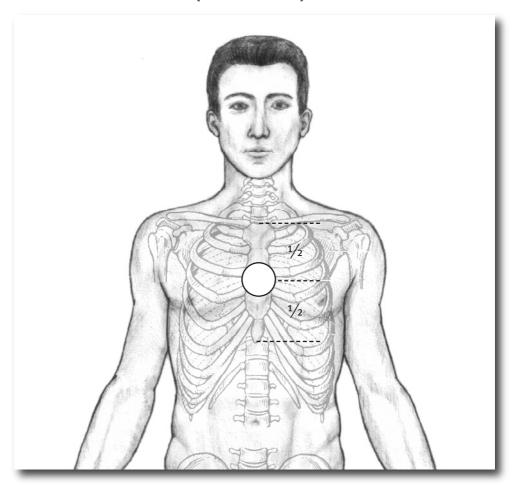

## MIDDLE OF THE STERNUM (THYMUS ZONE)

In the center of the sternum we find the zone of immune system activation (thymus zone).

All zones react to the application with a cold sensation on the skin, which resolves after about 5 minutes and then gives way to a comfortable warmth.